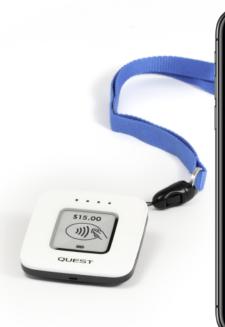

Fundraisers simply download the app to their smart phone and connect the small card reader via wireless pairing.

Fundraisers now have the ability to accept donations or sell product using the app and the card reader.

# **CARD READER SPECIFICATIONS**

| DISPLAY              | High Contrast, 1.54 inch Mono E-ink Display, 200 x 200 resolution<br>Gorilla Glass Cover panel        |
|----------------------|-------------------------------------------------------------------------------------------------------|
| COMMUNICATION        | Wireless pairing                                                                                      |
| CARD READER*         | Integrated Contactless Reader. ISO 14443 type A, B<br>EMV Certified, Mastercard Paypass, Visa Paywave |
| AUDIO                | Beeper                                                                                                |
| PORTS                | microUSB × 1, supports USB charging                                                                   |
| BATTERY              | Lithium-ion battery, 340mAh, 3.7V (field replaceable)                                                 |
| INCLUDED ACCESSORIES | USB Power cable and Neck Lanyard                                                                      |
| SIZE, WEIGHT (mm, g) | 55.0 (long) × 55.0 (wide) × 10.0 (thick), 32g                                                         |