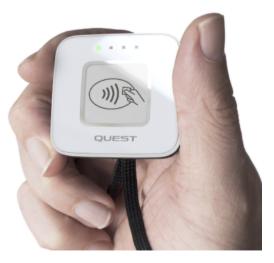

Fundraisers simply download the app to their smart phone and connect the small card reader via wireless pairing.

Fundraisers now have the ability to accept donations or sell product using the app and the card reader.

# **CARD READER SPECIFICATIONS**

| DISPLAY              | High Contrast, 1.54 inch Mono E-ink Display, 200 x 200 resolution<br>Gorilla Glass Cover panel        |
|----------------------|-------------------------------------------------------------------------------------------------------|
| COMMUNICATION        | Wireless pairing                                                                                      |
| CARD READER*         | Integrated Contactless Reader. ISO 14443 type A, B<br>EMV Certified, Mastercard Paypass, Visa Paywave |
| AUDIO                | Beeper                                                                                                |
| PORTS                | microUSB × 1, supports USB charging                                                                   |
| BATTERY              | Lithium-ion battery, 340mAh, 3.7V (field replaceable)                                                 |
| INCLUDED ACCESSORIES | USB Power cable and Neck Lanyard                                                                      |
| SIZE, WEIGHT (mm, g) | 55.0 (long) × 55.0 (wide) × 10.0 (thick), 32g                                                         |