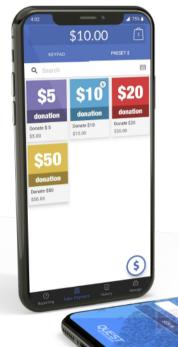

## **KEY FEATURES**

- Accepts all credit and debit cards. Lightweight and mobile. Safe & secure transactions.
- Preset amounts can be configured for common donation values or when selling charity goods such as badges, pens, magazines etc, taking the transaction faster.
- Centralised real time reporting allows fundraising teams to track progress intra-day and allows charities to remotely oversee their fundraising teams.
- All donation amounts are deposited into the charities account directly at the end of each day.
- Send digital receipts to donors via SMS or email if taking high value donations and when receipts are requested.